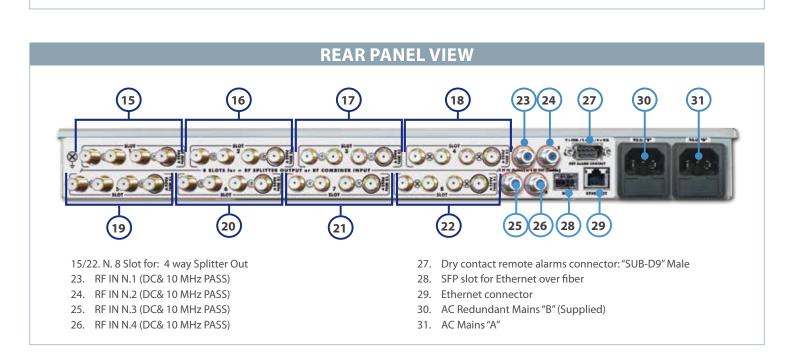

# **FRONT PANEL VIEW**

9.

10.

Alarm LED

LNB LED

- 14 Input Amplifier N
- 14. Input Amplifier N. 4

4.

5.