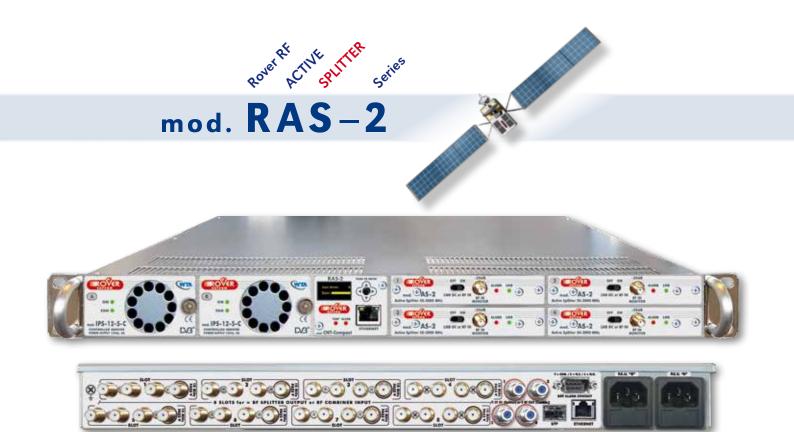

# **REMOTE CONTROLLED MULTIPLE RF ACTIVE SPLITTERS** Ultra Wide Band = 350-3.000 • 10 MHz Pass • 5 Year Warranty

- 5 YEARS WARRANTY RF & OPTICAL INPUT
- MEETS OIP-3, RL and FLATNESS STRICT SPECIFICATIONS
- WITH ONLY 4 mod. PARTS OBTAIN MORE THAN 70 SYMMETRICAL
  & ASYMMETRICAL RF SPLITTER CONFIGURATIONS
  - HOT SWAP REDUNDANCY PSU & SWAPPABLE INPUT AMPLIFIERS
- MONITORING AND CONTROL VIA LOCAL DISPLAY, WEB GUI & SNMP

# **MAIN BENEFIT**

- Ultra WIDE BAND 350-3.000 MHz flat with 10 MHz PASS
- Hot swap redundancy PSU
- Local and remote control with alarms
- Multiple Active Splitter, all in 1 U 19" Rack
- Easy assembly and fully configurable, from 1 Input to 4
  Outputs, up to 4 Inputs to 32 Outputs
- 10 MHz Reference PASS at all SLOTS
- Optical Input with AGC RX module (opt.)
- Each Plug-in RF Input Amplifier have on front panel:
  RF Monitor Port, LNB Power Control, adjustable RF Attenuator and Slope compensation