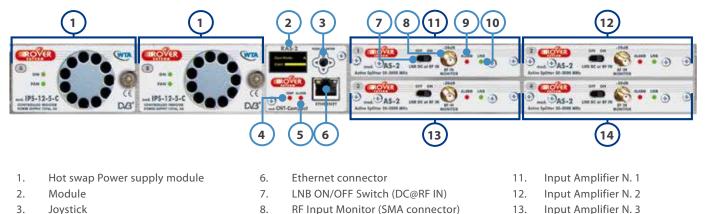

# **FRONT PANEL VIEW**

9.

10.

Alarm LED

LNB LED

- 14 Input Amplifier N
- 14. Input Amplifier N. 4

4.

5.

Temperature LED

Alarm LED

Product made in Italy by Rover Broadcast.com