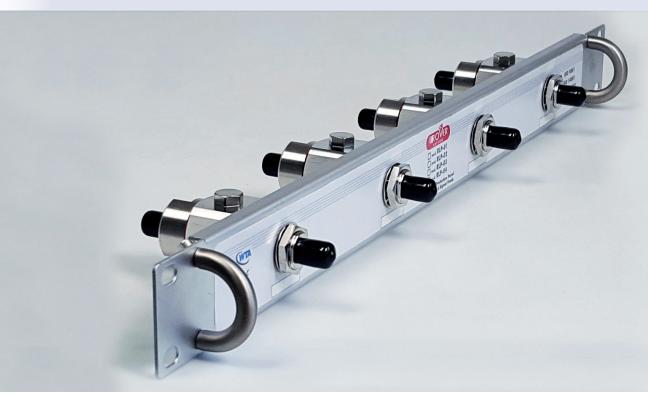

# MULTIPLE RF LIGHTING PROTECTION

Rover RF LIGHTING ROVELIGH PROTECTION

mod. RLP-XX

## **LIGHTING PROTECTION PANEL FOR UP TO 12 L-BAND SIGNALS FEEDS**

- 1 U 19" RACK MOUNTABLE PANEL
  - "F" 75  $\Omega$  INPUT AND OUTPUT
  - HIGH TEMPERATURE RANGE
- DC VOLTAGE TRANSITE FOR LNB POWER SUPPLYING
  - HIGH INGRESS PROTECTION RATING
  - EASY EXCHANGEABLE SURGE SUPPRESSORS

#### **General Specifications**

 Grounding bolt: thread M6 x 25 mm

width: 19" • Size:

> height: 1 RU depth: 80 mm

Weight:  $\pm 4 \text{ Kg}$ 

from - 40° to 100 °C *Operating temperature:* 

 Ingress protection rating: IP65 (IEC 60529) Telecom compliant