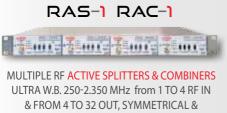

### **ACTIVE SAT SPLITTER & TR MATRIX**

ASYMMETRICAL OR MIXED OPTIC & RF: 1 OPTIC IN TO 16 RF OUT +1 RF IN TO 16 OUT FULL LNB POWERING, RF MONITOR, RF SENSOR, **REDUNDANT PSU & ALARMS** 