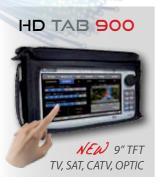

15-19 September Amsterdam Visit our booth 115 at



# 18-20 September Gothenburg

## **ROVER** will present:





## PROFESSIONAL SAT - TV - CATV PROBE

# EXAMINER

KEEP MONITORED YOUR TV NETWORK VIA WEB, SNMP & WIFI

Input:

- RF: SAT TV & CATV
- ASI with ETR 101-290
- T.S. over IP
- Descrambler C.I.



Output:

- A/V analog & HDMI
- ASI
- HD/SD SDI
- T.S. over IP



A FULL PRODUCT RANGE FOR YOUR OPTICAL SAT-TV-CATV BROADCAST NETWORK





### PROFESSIONAL AND ACCURATE TOUCH SCREEN ANALYZERS



HD TAB 9



**OMNIA 7000** 









#### SATELLITE & TERRESTRIAL BROADCAST EQUIPMENT

MRX-200

PROFESSIONAL MULTI-RECEIVER AND MONITORING



#### MFE-802

MULTI FRONT-END AND FULL MONITORING SYSTEM



www.roverinstruments.com