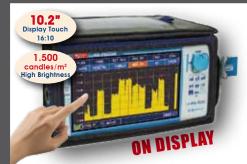

Click here to register

NEW "HD PROTAB" PROFESSIONAL BROADCAST ANALYZER with 10.2" (16:10) touchscreen

for **SAT, TV, CATV**, opt. FIBRE OPTIC, IPTV, GPS, it includes ASI IN/OUT & ETR 290 T.S Analyzer. With DVB-T2 Multi PLP, DVB-S2 Multistream, MPEG 4-HD, C.I., Real Time Spectrum and **LTE filter**. It can measure ECHOES, CONSTELL., BER, MER vs. CARRIER, opt. SFN Net. Delay. Intuitive, Light (**3 Kg**), 6-hour LI-ION-Polimer battery.