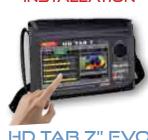

# ANGACOM

7–9 June 2016 Cologne, GERMANY



Thank you for visiting our booth at ANGA 2016



## INSTRUMENTS

## INSTALLATION



HD TAB 7" EVO

#### **PROFESSIONAL** & BROADCAST



HD TAB 9"

## CATV



**OMNIA 7"000** 

## OPTIC

#### A FULL PRODUCT RANGE FOR YOUR OPTICAL SAT-TV-CATV BROADCAST NETWORK

#### RLT-1550 D10



OPTICAL LASER TRANSMITTER

#### AOR-STC

APARTMENT & CONDOMINIUM HIGH OUTPUT LEVEL OPTICAL RECEIVER WITH AGC



### **BROADCAST & SATCOM**

#### MFE-802



#### RECEIVING MONITORING **PROCESSING**

#### MRX-200



SAT, TV, CATV, RADIO & IP PROFESSIONAL MULTI-RECEIVER, IP ENCAPSULATOR & MONITORING

TV & SAT RECEIVERS