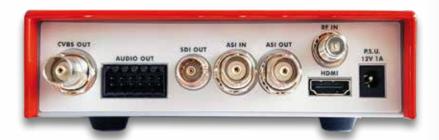

Thanks to the integrated MPEG & Descrambler tecnology is possible to decode all the digital signals. It implements several input & output: ASI, SDI, HDMI, TS over IP, RF, CVBS.

It can be easily controlled with your PC, Smartphone or Tablet using the frontal LAN port or the optional internet wi-fi Board.