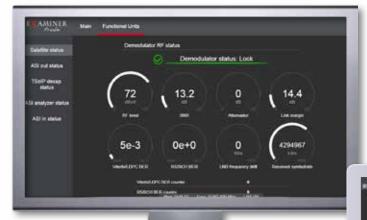

#### WEB INTERFACE EXAMPLE

- Extremely cost effective monitoring
- SAT reception 950 2.250 MHz
- TV & CATV reception 48 870 MHz
- FM & Analog TV Monitoring
- Descrambler & Mpeg integrated
- · World wide TV standards
- Avionic Aluminium body
- Smartphone & Tablet Responsive
- T. S. Analyzer

All the measurements & alarms in one screen. Spectrum, Echoes, RF digital parameters, ETR 101-290, Full alarms status.

Round Robin Multiscan of several TV - RADIO - CATV & SAT signals, with real time alarms and logger of RF and TS measures.