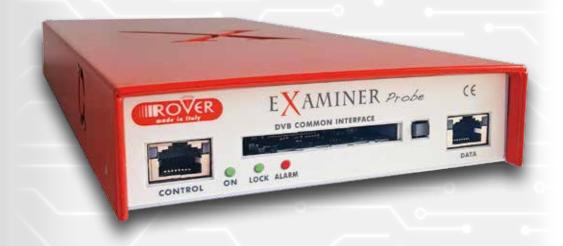

# EXAMINER Probe

Professional Radio TV, SAT & CATV Probe with IP Encap/Decap, ASI output,
T.S. Analysis, HDSD SDI Output,
Remote control with NMS & SNMP.

... Made to Measure ...

Thanks to the integrated MPEG & Descrambler tecnology is possible to decode all the digital signals. It implements several input & output: ASI, SDI, HDMI, TS over IP, RF, CVBS.

It can be easily controlled with your PC, Smartphone or Tablet using the frontal LAN port or the optional internet wi-fi Board.