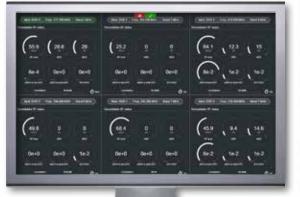

All the measurements & alarms in one screen. Spectrum, Echoes, RF digital parameters, ETR 101-290, Full alarms status.

Round Robin Multiscan of several TV - RADIO - CATV & SAT signals, with real time alarms and logger of RF and TS measures.

NMS for network monitoring and "Q o S".

Quick view of all the probes status, 2 years measures storage, live view of all parameters and alarms.