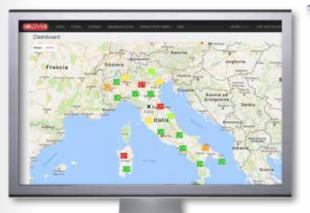

NMS for network monitoring and "Q o S".

Quick view of all the probes status, 2 years measures storage, live view of all parameters and alarms.