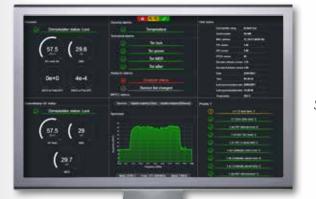

#### WEB INTERFACE EXAMPLE

- Extremely cost effective monitoring
- SAT reception 950 2.250 MHz
- TV & CATV reception 48 870 MHz
- FM & Analog TV Monitoring
- Descrambler & Mpeg integrated
- · World wide TV standards
- Avionic Aluminium body
- Smartphone & Tablet Responsive
- T. S. Analyzer

All the measurements & alarms in one screen. Spectrum, Echoes, RF digital parameters, ETR 101-290, Full alarms status.

Round Robin Multiscan of several TV - RADIO - CATV & SAT signals, with real time alarms and logger of RF and TS measures.